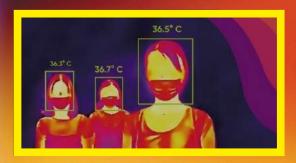

# Fever Screening CCTV Solutions

Watch Video

- Ideal for covering entrances, lobbies and hallways
- Increased safety, measure many people without physical contact
- High efficiency, only one second to detect a person
- High accuracy: camera standalone accuracy is ±0.5°C, and up to ±0.3°C with a Blackbody calibrator
- Easy installation and configuration

### SAFER, FASTER, SMARTER

Fever Screening Thermal Solutions

1s Measurement

Al Algorithm

Contact-Free

Multi-Person Detection

Fixed Bullet Camera Turret Style Camera

Wall Mounted Face Terminal