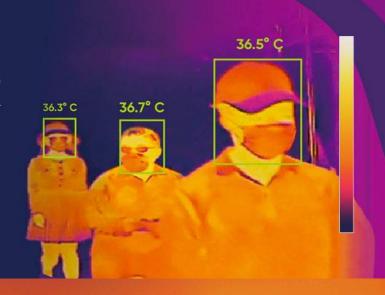

# Fever Screening CCTV Solutions

Watch Video

- Ideal for covering entrances, lobbies and hallways
- Increased safety, measure many people without physical contact
- High efficiency, only one second to detect a person
- High accuracy: camera standalone accuracy is ±0.5°C, and up to ±0.3°C with a Blackbody calibrator
- Easy installation and configuration

### SAFER, FASTER, SMARTER

Fever Screening Thermal Solutions

1s Measurement

Al Algorithm

Contact-Free

Multi-Person Detection

Fixed Bullet Camera Turret Style Camera

Wall Mounted Face Terminal