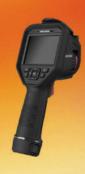

#### Thermographic Temperature Screening Handheld Camera

- High sensitivity sensor with 160 x 120 resolution
- High quality 320 x 240 resolution 2.4" LCD display
- Up to 4 palettes
- Wide temperature measurement range: 30°C 45°C
- High temperature measurement accuracy: Up to ±0.5°C
- Built-in rechargeable Li-ion battery
- Up to 8 hours continuous operation

### Hand Held Units