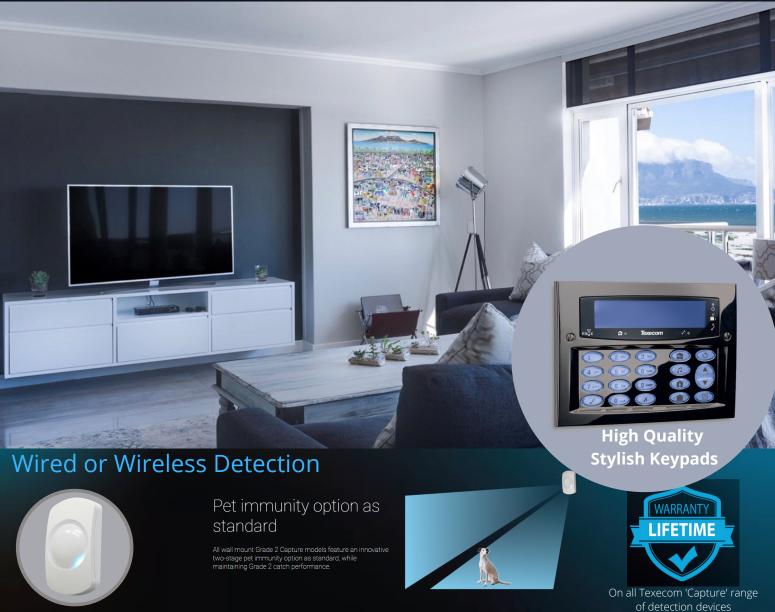

# **Intruder Protection**

- Minimalist modern design detection
- ISO 9001 Quality Assured
- Cyber Essentials Accredited
- Multi Award Winning
- NSI Gold Accredited
- Smart Device Connected
- Insurance Approved
- Policed Approved
- Stylish Keypads
- High Polish Chrome External Sounders
- Award Winning Service

#### **Wired or Wireless Installation**

Choose your preferred system type, wired or wireless. Detection includes Movement, Harsh Environment, Shock Sensors, Smoke Detection, Door & Window Contact Switches.

Wireless installations offer least property disruption, are quick to install and are highly reliable. Wired systems lend well for new builds, renovations and refurbishment projects.